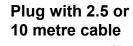

| Sol Valve Options |                                      |                     |
|-------------------|--------------------------------------|---------------------|
| C/U Code          | Description                          | Comments            |
| BP                | Basic plug. Customer to wire. No LED |                     |
| IS                | Illuminating seal for Basic plug     |                     |
| FIT 20            | Plug with 2.5 metre cable. With LED  | Use with XU-1500    |
| FIT 21            | Plug with 10 metre cable. With LED   | Use with XU-1500    |
| FIT 22            | Plug with 2.5 metre cable. With LED  | Bags of 10 off only |
| FIT 23            | Inscription Label for cable          |                     |

**IMPORTANT** Standard Plug with cable 5 metres. Please ensure you delete the standard choice from kit order if using any of these options

**Basic plug & Illuminating seal** 

**Inscription Label for cable** 