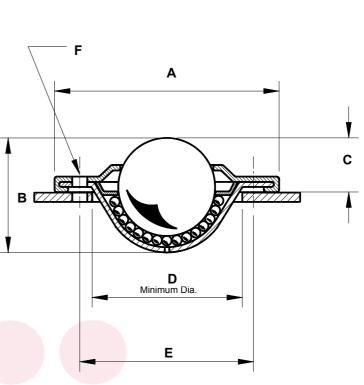

| REFERENCE | MATERIAL<br>&<br>FINISH   | DIMENSIONS |         |         |         |         |         |                    |
|-----------|---------------------------|------------|---------|---------|---------|---------|---------|--------------------|
|           |                           | A<br>mm    | B<br>mm | C<br>mm | D<br>mm | E<br>mm | F<br>mm | STATIC<br>LOAD Kg. |
| BTB25     | MILD STEEL<br>ZINC PLATED | 74         | 29.8    | 15.2    | 40      | 56      | 5.1     | 60                 |
| BTB25SS   | STAINLESS<br>STEEL        | 74         | 29.8    | 15.2    | 40      | 56      | 5.1     | 60                 |
| BTB32SS   | STAINLESS<br>STEEL        | 73.8       | 37.2    | 16.65   | 46      | 58.7    | 5.1     | 125                |