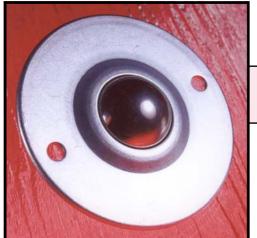

## **Ball Transfer Unit**

Ball transfer unit consisting of a large solid high grade steel ball running on a number of smaller support balls housed in a hemispherical cup.

Supplied as standard with an integral felt seal and produced with a small self cleaning hole.

32mm ball unit is supplied in stainless steel with a grade 420 main ball. Fixing is either 2 or 3 hole.

Stainless steel units are used predominantly in the air cargo handling/ground support industry and are supplied without integral felt seals.